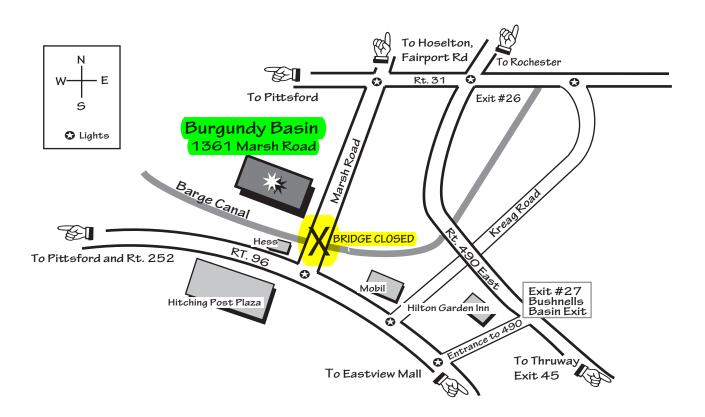

### **Directions:**

THE MARSH ROAD BRIDGE IS <u>CLOSED!!!</u>
SEE NEXT PAGE FOR DETOUR DIRECTIONS.

<u>Buffet Menu</u>: New England Clam Chowder, Manhattan Clam Chowder, Pulled Pork, Grilled Marinated Chicken Breast, Salt Potatoes, Corn, Fresh Fruit Salad, Macaroni Salad, Zesty Southwest Bean Salad, Relishes, Coffee, Iced Tea, Beer, Soda

# The Marsh Road Bridge over the Erie Canal is closed by Route 96

Follow these alternate directions from:

490 East...take exit 26, Pittsford - Palmyra Road, Turn left onto Routh 31, then left onto Marsh Road. Building will be on the right before the Bridge.

Thurway.... Exit 45 to 491 West, to exit 26 Pittsford - Palmyra Road, tun right onto Route 31, then left onto Marsh Road. Building will be on the right before the bridge.

490 West... Exit 26, Pittsford - Palmyra Road, turn right onto Route 31, then left onto Marsh Road, Building will be on the right before the bridge.

Route 96... Turn onto Kreag Road (light by the Mobil station), next light is Route 31, turn left. After the 490 x-way turn left onto Marsh Road. Building will be on the right after the bridge.